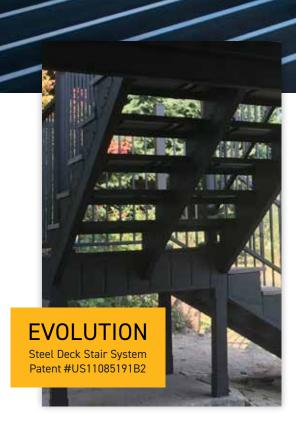

# **STEEL DECK FRAMING**

#### CHANGE STARTS FROM THE BOTTOM

Look underneath most decks, and you'll see a weak link. Your composite decking and aluminum or steel railing is engineered to last 25 years or more. So, why are you putting it on wood framing that rots? Choose Evolution steel deck framing. It's a smarter galvanized steel system designed by deck builders, for deck builders. The interlocking joist and ledger system lets you build sturdy, safe decks with less effort. Our powder-coated finish provides increased corrosion resistance and a more finished look.