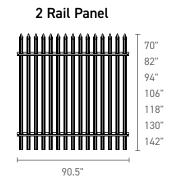

## **Spartan**

Rail: 2.83" x 2.84", 11 Gauge | Pale: 2.75" X 1.00", 14 Gauge | Gate Uprights: 3", 12 Gauge | Air space: 3"

70"

106"

118"

130"

142"