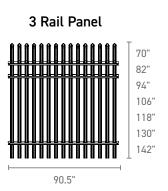

## **Spartan**

Rail: 2.83" x 2.84", 11 Gauge | Pale: 2.75" X 1.00", 14 Gauge | Gate Uprights: 3", 12 Gauge | Air space: 3"

70"

106"

118"

130"

142"