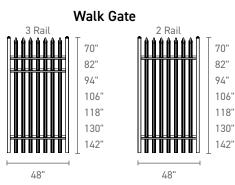

ock Technology for 680lbs of mid-span load
- Rackable to 12" for aggressive landscapes
- Deter and Deny, exclusive picket through rail design
- · Anti-climb
- Q345 steel with architectural grade powder coat
- UV inhibitors reduce fading over time

- Secondary layer of protection utilizing E-coat
- Rails designed to accommodate data and communication cables (IDS)
- · Virtually maintenance-free
- Solid steel I-beams with chamfered top
- · G90 galvanization
- · Patent pending

#### FortressShield TECHNOLOGY



#### **COLOR OPTIONS**



Black Sand STANDARD



Gloss Black OPTIONAL



Green Sand



Gloss Green

#### **BRACKETS**





## **PANEL & GATE STYLE**

#### Citadel (Curve Top)

Rail: 2.83" x 2.84", 11 Gauge | Pale: 2.75" X 1.00", 14 Gauge | Gate Uprights: 3", 12 Gauge | Air space: 3"







### Scorpio

Rail: 2.83" x 2.84", 11 Gauge | Pale: 2.75" X 1.00", 14 Gauge | Gate Uprights: 3", 12 Gauge | Air space: 3"







## **Spartan**

Rail: 2.83" x 2.84", 11 Gauge | Pale: 2.75" X 1.00", 14 Gauge | Gate Uprights: 3", 12 Gauge | Air space: 3"







70"

106"

118"

130"

142"



# RAILING | FENCING | FRAMING | PERGOLAS | LIGHTING



FORTIFY THE FUTURE.

FortressBP.com | 866.323.4766