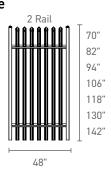

## **Spartan**

Rail: 2.83" x 2.84", 11 Gauge | Pale: 2.75" X 1.00", 14 Gauge | Gate Uprights: 3", 12 Gauge | Air space: 3"

70"

106"

118"

130"

142"