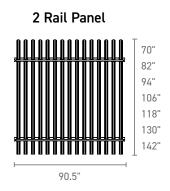

## **Spartan**

Rail: 2.83" x 2.84", 11 Gauge | Pale: 2.75" X 1.00", 14 Gauge | Gate Uprights: 3", 12 Gauge | Air space: 3"

70"

106"

118"

130"

142"