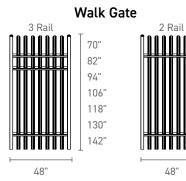

h rail design
- · Anti-climb
- Q345 steel with architectural grade powder coat
- UV inhibitors reduce fading over time

- Secondary layer of protection utilizing E-coat
- Rails designed to accommodate data and communication cables (IDS)
- · Virtually maintenance-free
- Solid steel I-beams with chamfered top
- · G90 galvanization
- · Patent pending

#### FortressShield TECHNOLOGY



#### **COLOR OPTIONS**



Black Sand STANDARD



Gloss Black OPTIONAL



Green Sand



Gloss Green

#### **BRACKETS**





## **PANEL & GATE STYLE**

#### Citadel (Curve Top)

Rail: 2.83" x 2.84", 11 Gauge | Pale: 2.75" X 1.00", 14 Gauge | Gate Uprights: 3", 12 Gauge | Air space: 3"







### Scorpio

Rail: 2.83" x 2.84", 11 Gauge | Pale: 2.75" X 1.00", 14 Gauge | Gate Uprights: 3", 12 Gauge | Air space: 3"







## **Spartan**

Rail: 2.83" x 2.84", 11 Gauge | Pale: 2.75" X 1.00", 14 Gauge | Gate Uprights: 3", 12 Gauge | Air space: 3"







70"

106"

118"

130"

142"



# RAILING | FENCING | FRAMING | PERGOLAS | LIGHTING



FORTIFY THE FUTURE.

FortressBP.com | 866.323.4766