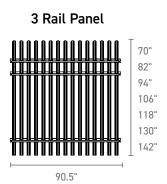

## **Spartan**

Rail: 2.83" x 2.84", 11 Gauge | Pale: 2.75" X 1.00", 14 Gauge | Gate Uprights: 3", 12 Gauge | Air space: 3"

70"

106"

118"

130"

142"