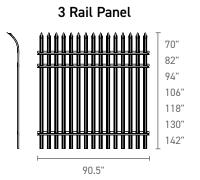

## **PANEL & GATE STYLE**

## **Spartan**

Rail: 2.83" x 2.84", 11 Gauge | Pale: 2.75" X 1.00", 14 Gauge | Gate Uprights: 3", 12 Gauge | Air space: 3"

70"

106"

118"

130"

142"