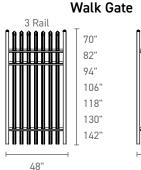

## **Spartan**

Rail: 2.83" x 2.84", 11 Gauge | Pale: 2.75" X 1.00", 14 Gauge | Gate Uprights: 3", 12 Gauge | Air space: 3"

70"

106"

118"

130"

142"