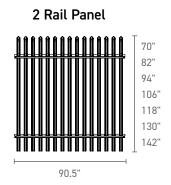

## **Spartan**

Rail: 2.83" x 2.84", 11 Gauge | Pale: 2.75" X 1.00", 14 Gauge | Gate Uprights: 3", 12 Gauge | Air space: 3"

70"

106"

118"

130"

142"