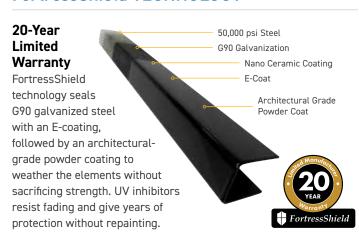

mfered top. It's backed by our 20-year FortressShield warranty.

12"
RACKABILITY
FOR AGGRESSIVE
LANDSCAPES

FULL
ASSEMBLED
PANEL FOR
FASTER
INSTALLATION

DETER AND DENY, EXCLUSIVE PICKET THROUGH RAIL DESIGN



#### **KEY FEATURES**

- Full assembled panel for faster installation
- Slide Lock Technology for 680lbs of mid-span load
- Rackable to 12" for aggressive landscapes
- Deter and Deny, exclusive picket through rail design
- · Anti-climb
- Q345 steel with architectural grade powder coat
- UV inhibitors reduce fading over time

- Secondary layer of protection utilizing E-coat
- Rails designed to accommodate data and communication cables (IDS)
- · Virtually maintenance-free
- Solid steel I-beams with chamfered top
- · G90 galvanization
- · Patent pending

#### FortressShield TECHNOLOGY



#### **COLOR OPTIONS**



Black Sand STANDARD



Gloss Black OPTIONAL



Green Sand



Gloss Green

#### **BRACKETS**





## **PANEL & GATE STYLE**

#### Citadel (Curve Top)

Rail: 2.83" x 2.84", 11 Gauge | Pale: 2.75" X 1.00", 14 Gauge | Gate Uprights: 3", 12 Gauge | Air space: 3"







### Scorpio

Rail: 2.83" x 2.84", 11 Gauge | Pale: 2.75" X 1.00", 14 Gauge | Gate Uprights: 3", 12 Gauge | Air space: 3"







## **Spartan**

Rail: 2.83" x 2.84", 11 Gauge | Pale: 2.75" X 1.00", 14 Gauge | Gate Uprights: 3", 12 Gauge | Air space: 3"







70"

106"

118"

130"

142"



# RAILING | FENCING | FRAMING | PERGOLAS | LIGHTING



FORTIFY THE FUTURE.

FortressBP.com | 866.323.4766