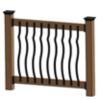

#### PERSONALIZE YOUR PROJECT

Mix-and-match from our stylish designs, including square, round, curved and glass options. And because of their adaptability, you can also pair our balusters with a variety of railing materials.

#### Galvanized Steel Balusters

Vintage Square & Round Options

Mega Square Option Only

Vienna Curved options of Belly and Bow

#### **KEY FEATURES & BENEFITS**

BEAUTIFUL | Mix-and-match from numerous shapes, sizes and colors that include design options such as glass, square, round, belly and bow.

> DURABLE | Ensured to withstand all elements and weather variables, beauty doesn't mean sacrificing strength or safety.