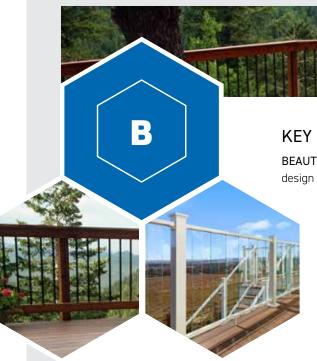

#### **KEY FEATURES & BENEFITS**

BEAUTIFUL | Mix-and-match from numerous shapes, sizes and colors that include design options such as glass, square, round, belly and bow.

> DURABLE | Ensured to withstand all elements and weather variables, beauty doesn't mean sacrificing strength or safety.

LOW MAINTENANCE | Whether it's our powder-coated finish that resists corrosion or the extensive warranty coverage, your custom look will be protected for years to come.

**EASE OF INSTALLATION** | Installation is simplified with several mounting options that mix beautifully with wood, composite and vinyl railing.