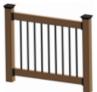

#### PERSONALIZE YOUR PROJECT

Mix-and-match from our stylish designs, including square, round, curved and glass options. And because of their adaptability, you can also pair our balusters with a variety of railing materials.

#### Galvanized Steel Balusters

Vintage Square & Round Options

Mega Square Option Only

Vienna Curved options of Belly and Bow

#### **KEY FEATURES & BENEFITS**

BEAUTIFUL | Mix-and-match from numerous shapes, sizes and colors that include design options such as glass, square, round, belly and bow.

> DURABLE | Ensured to withstand all elements and weather variables, beauty doesn't mean sacrificing strength or safety.