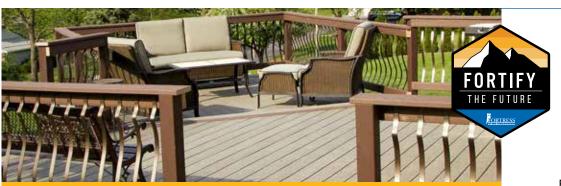

## ORIGINALITY IS TRUE TO FORM

Whether you choose the clean and sturdy lines of galvanized steel or the resilient and timeless beauty of glass, Fortress® balusters are available in a range of styles that not only add value but make your space the center of attention.

#### PERSONALIZE YOUR PROJECT

Mix-and-match from our stylish designs, including square, round, curved and glass options. And because of their adaptability, you can also pair our balusters with a variety of railing materials.

#### **KEY FEATURES & BENEFITS**

BEAUTIFUL | Mix-and-match from numerous shapes, sizes and colors that include design options such as glass, square, round, belly and bow.

> DURABLE | Ensured to withstand all elements and weather variables, beauty doesn't mean sacrificing strength or safety.