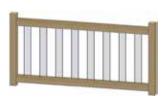

# BALUSTER INFILL

## ORIGINALITY IS TRUE TO FORM

Whether you choose the clean and sturdy lines of galvanized steel or the resilient and timeless beauty of glass, Fortress® balusters are available in a range of styles that not only add value but make your space the center of attention.

#### PERSONALIZE YOUR PROJECT

Mix-and-match from our stylish designs, including square, round, curved and glass options. And because of their adaptability, you can also pair our balusters with a variety of railing materials.