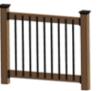

#### PERSONALIZE YOUR PROJECT

Mix-and-match from our stylish designs, including square, round, curved and glass options. And because of their adaptability, you can also pair our balusters with a variety of railing materials.

#### Galvanized Steel Balusters

Vintage Square & Round Options

Mega Square Option Only

Vienna Curved options of Belly and Bow

#### **KEY FEATURES & BENEFITS**

BEAUTIFUL | Mix-and-match from numerous shapes, sizes and colors that include design options such as glass, square, round, belly and bow.

> DURABLE | Ensured to withstand all elements and weather variables, beauty doesn't mean sacrificing strength or safety.