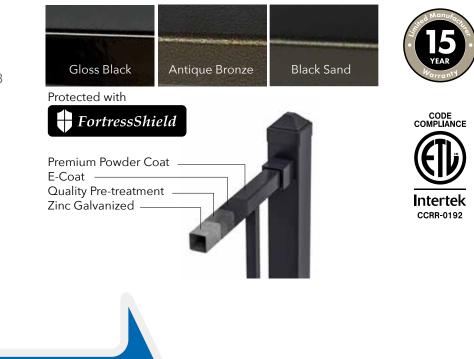

#### PREMIUM FINISH

Fortress Fe<sup>26</sup> Steel Railing is available in three premium finishes engineered to withstand the elements.