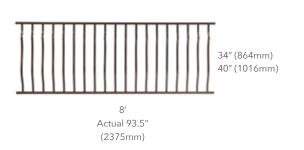

#### ORNAMENTAL

32" (813mm) 34" (864mm) 40" (1016mm)

Actual 93.5" (2375mm) Ornament Panels available in Gloss Black only