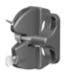

#### GATE UPRIGHTS

(Make a gate)

Maximum Overall width 48″ (1219mm)

GATE KIT #2 (Works with Traditional Gate and Gate Uprights)

Hinge

Lock & Latch