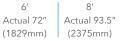

#### TRADITIONAL

6′ Actual 69" (1753mm) (2362mm) 32" (813mm) 38" (965mm)

8′ Actual 93"

**STAIR** 

TRADITIONAL ADJUSTABLE

8′ Actual 90.5" (2299mm)

32" (813mm) 38" (965mm)

Support Block (Panel support optional)