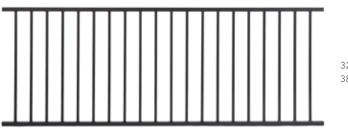

# ALUMINUM RAILING SELECTION SIMPLIFIED A 13

Panels can be used with several types of posts such as steel, wood, vinyl or composite

LEVEL

#### TRADITIONAL

6′ Actual 69" (1753mm) (2362mm) 32" (813mm) 38" (965mm)

8′ Actual 93"

**STAIR** 

TRADITIONAL ADJUSTABLE

8′ Actual 90.5" (2299mm)

32" (813mm) 38" (965mm)

Support Block (Panel support optional)