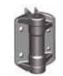

#### GATES (Hinges, Locks and Latches are available) TRADITIONAL GATE

38″ (965mm)

32" (813mm)

34.5" (876mm)

#### GATE UPRIGHTS

(Make a gate)

Maximum Overall width 48″ (1219mm)

GATE KIT #2 (Works with Traditional Gate and Gate Uprights)

Hinge

Lock & Latch