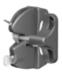

#### GATES (Hinges, Locks and Latches are available) TRADITIONAL GATE

32″ (813mm) 38″ (965mm)

34.5" (876mm)

#### GATE UPRIGHTS

(Make a gate)

Maximum Overall width 48″ (1219mm)

Maximum overall width 48"

GATE KIT #2 (Works with Traditional Gate and Gate Uprights)

Hinge

Lock & Latch