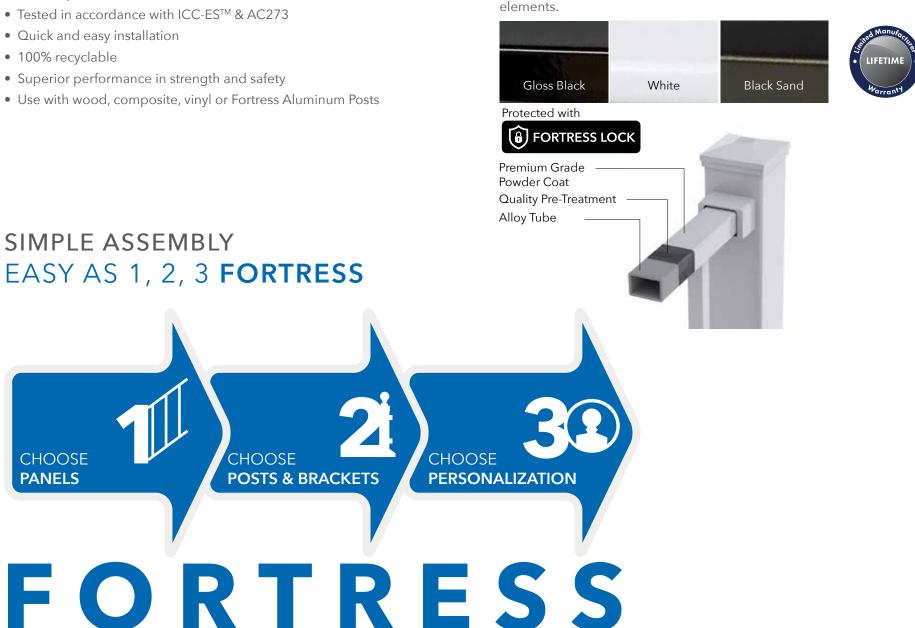

#### FEATURES & BENEFITS

- Pre-welded panels with patent pending bracket system
- Distinctly different from the traditional aluminum kits
- Tested in accordance with ICC-ES<sup>™</sup> & AC273
- Quick and easy installation
- 100% recyclable

CHOOSE

PANELS

• Superior performance in strength and safety

SIMPLE ASSEMBLY

• Use with wood, composite, vinyl or Fortress Aluminum Posts

#### PREMIUM FINISH

Fortress Al<sup>13</sup> Aluminum Railing is available in three premium finishes engineered to withstand the elements.

#### SIMPLE ASSEMBLY EASY AS 1, 2, 3 FORTRESS