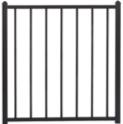

k and easy installation
- Fortress Fe<sup>26</sup> Panels are tested in accordance with IRC, ICC-ES<sup>™</sup> & AC273

#### PREMIUM FINISH

Fortress Fe<sup>26</sup> Steel Railing is available in three premium finishes engineered to withstand the elements.



#### SIMPLE ASSEMBLY EASY AS 1, 2, 3 FORTRESS



# STEEL RAILING Fe<sup>26</sup> SELECTION SIMPLIFIED



Panels can be used with several types of posts such as steel, wood, vinyl or composite

#### LEVEL TRADITIONAL



#### ORNAMENTAL



32" (813mm) 34" (864mm) 40" (1016mm)

Actual 93.5" (2375mm) Ornament Panels available in Gloss Black only

#### VIFNNA



#### **STAIR** TRADITIONAL ADJUSTABLE



32" (813mm) 38" (965mm)





I-Support (Panel support optional)



#### GATES (Hinges, Locks and Latches are available) TRADITIONAL GATE



38″ (965mm)

32" (813mm)

34.5" (876mm)

#### GATE UPRIGHTS

(Make a gate)



Maximum Overall width 48″ (1219mm)



GATE KIT #2 (Works with Traditional Gate and Gate Uprights)



Hinge



Lock & Latch

# 

www.FortressRailing.com

#### FEATURES & BENEFITS

- Pre-welded panels with patent pending bracket system
- Distinctly different from the traditional aluminum kits
- Tested in accordance with ICC-ES<sup>™</sup> & AC273
- Quick and easy installation
- 100% recyclable

CHOOSE

PANELS

• Superior performance in strength and safety

SIMPLE ASSEMBLY

• Use with wood, composite, vinyl or Fortress Aluminum Posts

#### PREMIUM FINISH

Fortress Al<sup>13</sup> Aluminum Railing is available in three premium finishes engineered to withstand the elements.



# ALUMINUM RAILING SELECTION SIMPLIFIED