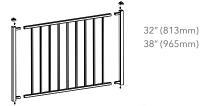

#### **STAIR** TRADITIONAL ADJUSTABLE

32" (813mm) 38" (965mm)

I-Support (Panel support optional)

#### TRADITIONAL

6′ Actual 69" (1753mm) (2362mm) 32" (813mm) 38" (965mm)

8′ Actual 93"

**STAIR** 

TRADITIONAL ADJUSTABLE

8′ Actual 90.5" (2299mm)

32" (813mm) 38" (965mm)

Support Block (Panel support optional)