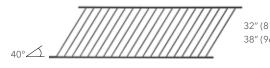

#### **STAIR** TRADITIONAL ADJUSTABLE

32" (813mm) 38" (965mm)

I-Support (Panel support optional)