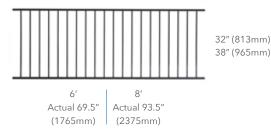

#### **STAIR** TRADITIONAL ADJUSTABLE

32" (813mm) 38" (965mm)

I-Support (Panel support optional)

#### TRADITIONAL

6′ Actual 69" (1753mm) (2362mm) 32" (813mm) 38" (965mm)

8′ Actual 93"

**STAIR** 

TRADITIONAL ADJUSTABLE

8′ Actual 90.5" (2299mm)

32" (813mm) 38" (965mm)

Support Block (Panel support optional)