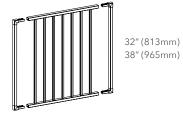

#### GATE UPRIGHTS

(Make a gate)

Maximum Overall width 48″ (1219mm)

GATE KIT #2 (Works with Traditional Gate and Gate Uprights)

Hinge

Lock & Latch

#### GATE UPRIGHTS

(Make a gate)

Maximum Overall width 48″ (1219mm)

Maximum overall width 48"

GATE KIT #2 (Works with Traditional Gate and Gate Uprights)

Hinge

Lock & Latch