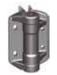

#### GATES (Hinges, Locks and Latches are available) TRADITIONAL GATE

38″ (965mm)

32" (813mm)

34.5" (876mm)

#### GATE UPRIGHTS

(Make a gate)

Maximum Overall width 48″ (1219mm)

GATE KIT #2 (Works with Traditional Gate and Gate Uprights)

Hinge

Lock & Latch