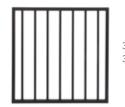

#### **STAIR** TRADITIONAL ADJUSTABLE

32" (813mm) 38" (965mm)

I-Support (Panel support optional)

#### TRADITIONAL

6′ Actual 69" (1753mm) (2362mm) 32" (813mm) 38" (965mm)

8′ Actual 93"

**STAIR** 

TRADITIONAL ADJUSTABLE

8′ Actual 90.5" (2299mm)

32" (813mm) 38" (965mm)

Support Block (Panel support optional)