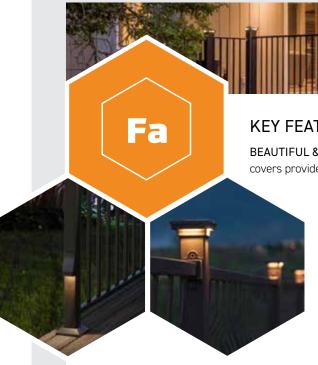

#### **KEY FEATURES & BENEFITS**

BEAUTIFUL & DURABLE | Our die-cast aluminum lighting accessories, post caps and post base covers provide the durability and high-quality performance that you've come to expect from Fortress.

> **VERSATILE** Use with a variety of decking and railing materials including wood, composite, vinyl, aluminum and steel.

LOW MAINTENANCE | Our powder-coated finish resists corrosion, cracking and peeling — plus, it offers superior color retention, preserving a like-new look for years to come.