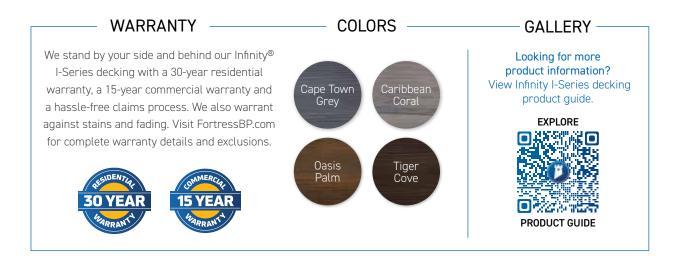

40%

LIGHTER

EVERY BOARD IS UNIQUE

2X <u>STRONG</u>ER

> GROOVED BOARD Specs: 5.35" (136mm) x 1" (25mm) x 12'/16'/20' (366cm/488cm/610cm)

STARTER BOARD Specs: 5.35" (136mm) x 1" (25mm) x 16' (488cm)

SQUARE BOARD Specs: 5.5" (140mm) x 1" (25mm) x 20' (610cm)