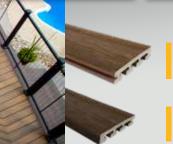

## CAPPED BAMBOO-PLASTIC COMPOSITE DECKING

EXPLORE

40%

LIGHTER

EVERY BOARD IS UNIQUE

2X <u>STRONG</u>ER

> GROOVED BOARD Specs: 5.35" (136mm) x 1" (25mm) x 12'/16'/20' (366cm/488cm/610cm)

STARTER BOARD Specs: 5.35" (136mm) x 1" (25mm) x 16' (488cm)

SQUARE BOARD Specs: 5.5" (140mm) x 1" (25mm) x 20' (610cm)