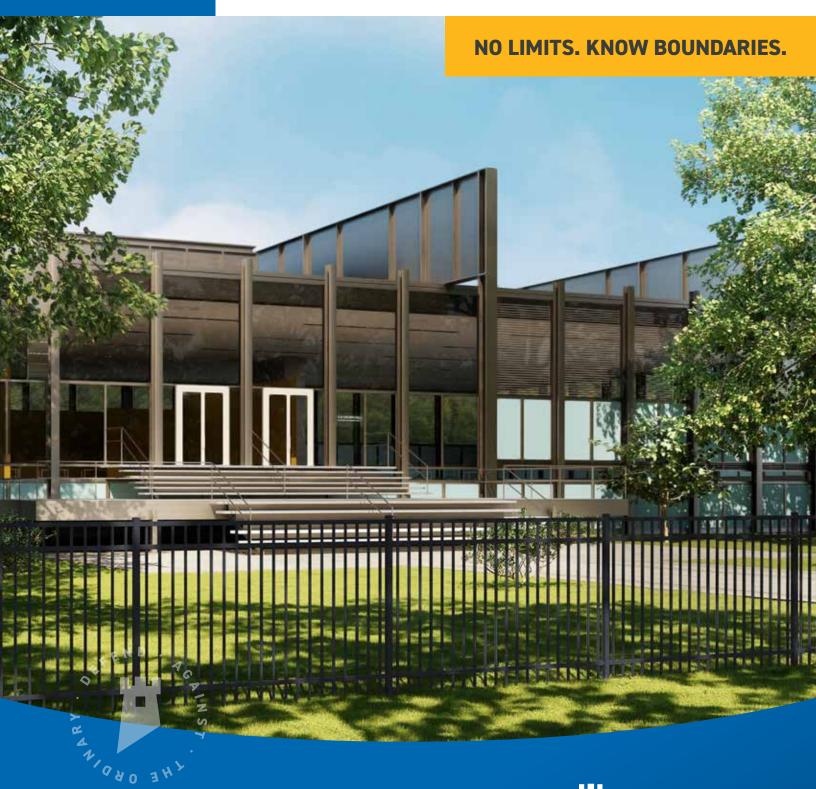

## THIS RACKABILITY RULES

A2 commercial aluminum fencing is our strongest, most versatile aluminum fence product, delivering a rackable design to match changes in grade. The larger rail and picket profiles combined with lightweight tempered aluminum protect any perimeter. Get an upscale look and updated aesthetics without the upkeep.

#### **KEY FEATURES**

- Great range of rackability to meet various grade changes
- Hidden picket to rail fastener system offering high quality aesthetics
- Notched rail & pre-punched post design
- FortressLock architectural grade powder coating
- Color matched panel to post stainless steel fasteners
- Rust free panels, posts & fasteners
- Lifetime limited warranty maximizes your investment
- 4 panel styles to choose from in 2, 3, and 4 rail configurations