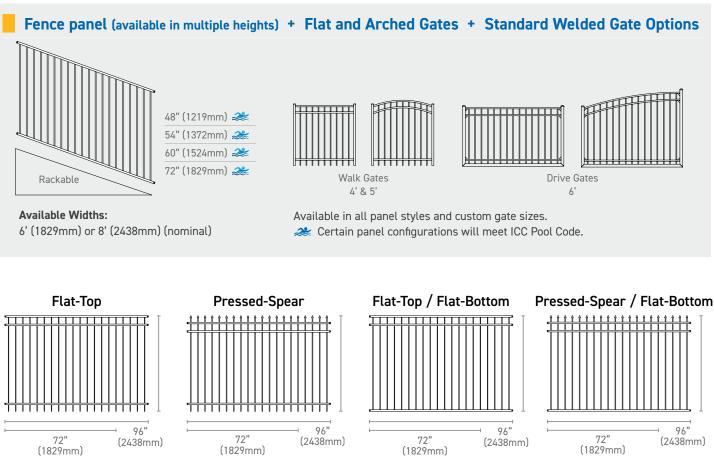

## **PANELS & GATE STYLES**

Available in 2, 3, and 4 rail configurations. Rail: 1-1/2" | Picket: 3/4" | Gate Upright: 2" | Air Space: 3-3/4"