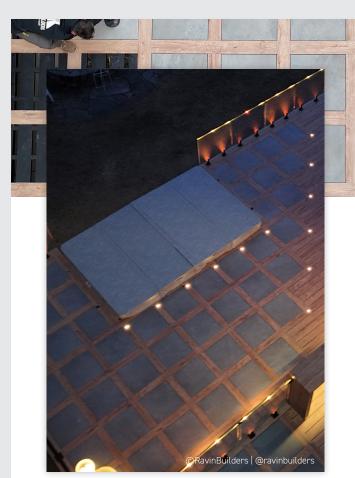

y**

Check out our latest innovation: The Evolution tile deck tray. This stronger, smarter solution is installed on top of our Evolution steel deck joists to make tile installations quick and easy. The design provides fallthrough protection and water drainage, while creating the ideal surface for tile paver installations.

**QUICK** 

CLASS-A

**WORKS WITH ANY TILES** 

@RavinBuilders @ravinbuilders





#### FF-EVOLUTION-120C TILE DECK TRAY

- · Part #: 187104181
- 12" UPC #: 811397031375
- Case UPC #: 10811397031372



#### FF-EVOLUTION-160C TILE DECK TRAY

- Part #: 187204181
- · 16" UPC #: 811397031344
- · Case UPC #: 10811397031341



#### **SPECIFICATIONS**

- · Dimensions: 4' X 6"
- 18 Gauge Steel
  - 10 tile trays per case

· Black Sand Powder Coat finish





#### TILE DECK TRAY



#### **KEY FEATURES & BENEFITS**

VERSATILITY | Design the deck of your dreams to include tiles, or a combination of tiles and deck boards. Compatible with wood and other framing materials.

FIRE PROTECTION | A Class-A fire rating means your deck is resistant to fire and meets the requirements for use in all WUI zones.

RELIABILITY | Keep your deck strong and true because powder-coated steel does not rot, warp or split and is protected from insect damage.

**DESIGN OPTIONS** | Make your deck stand out in the neighborhood by using tile for a unique look and a smart investment.

#### **WARRANTY**



Enjoy the peace of mind from the same warranty as the code-approved (Intertek CCR-0313) Evolution steel framing with a 25-year warranty and a hassle-free claims process. Visit FortressBP.com fo