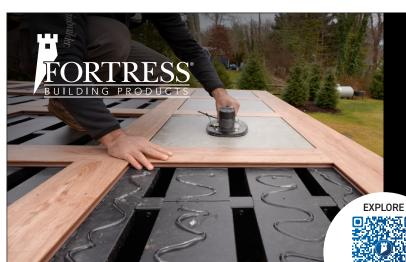

### **Evolution Tile Deck Tray**

Check out our latest innovation: The Evolution tile deck tray. This stronger, smarter solution is installed on top of our Evolution steel deck joists to make tile installations quick and easy. The design provides fallthrough protection and water drainage, while creating the ideal surface for tile paver installations.

**QUICK** 

CLASS-A

**WORKS WITH ANY TILES** 

@RavinBuilders @ravinbuilders