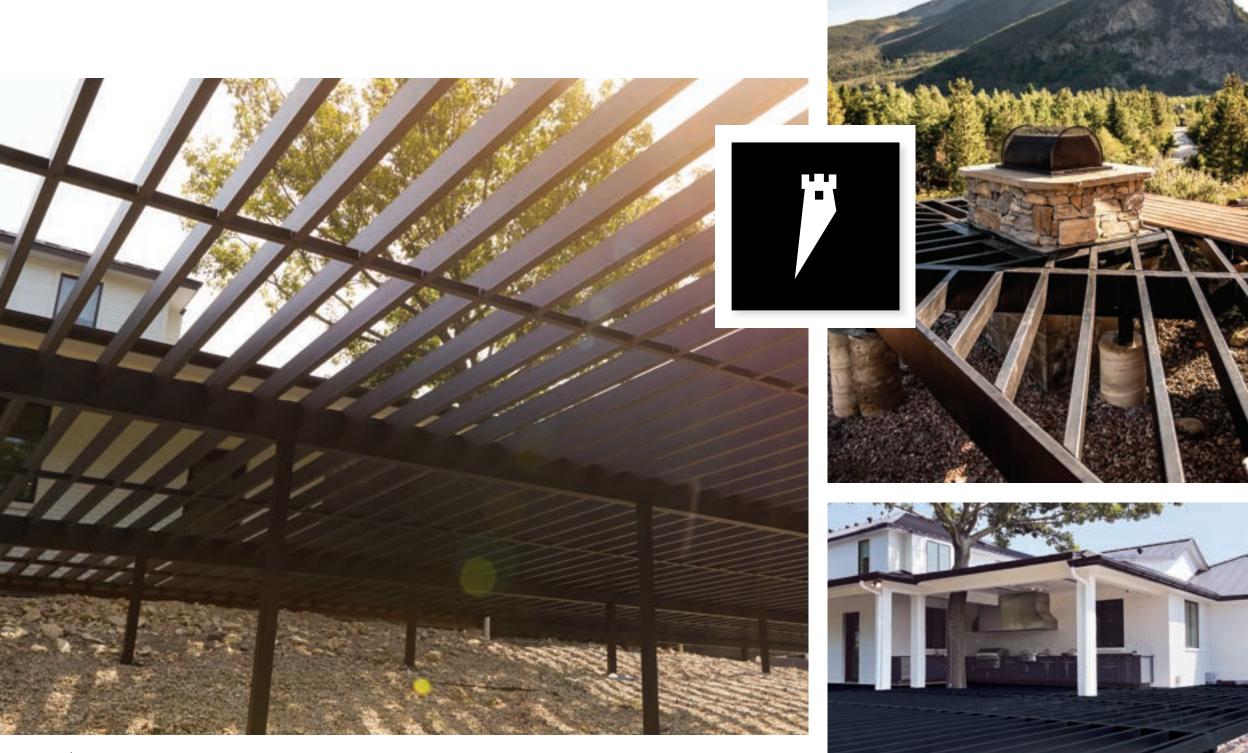

#### FORTRESS® FRAMING TO SUPPORT AND DEFEND

Reinforce your vision with our Evolution steel deck framing and stair system. Recognized as an Architectural Record product of the year, this innovative solution lets you experience design flexibility through greater spans, cleaner lines and the option to work with any type or brand of decking. Be inspired by a sustainable deck framing system that stands the test of time, while standing out with its finished aesthetic.

#### FORTRESS® PERGOLAS STYLE & STRENGTH. COVERED.

Our new steel pergolas draw from the premium performance and sleek aesthetic of our Evolution steel deck framing. They can be designed in infinite ways to define beautiful and functional rooftop decks, patio dining and outdoor living spaces. Make a statement with this all-inclusive steel pergola design solution.