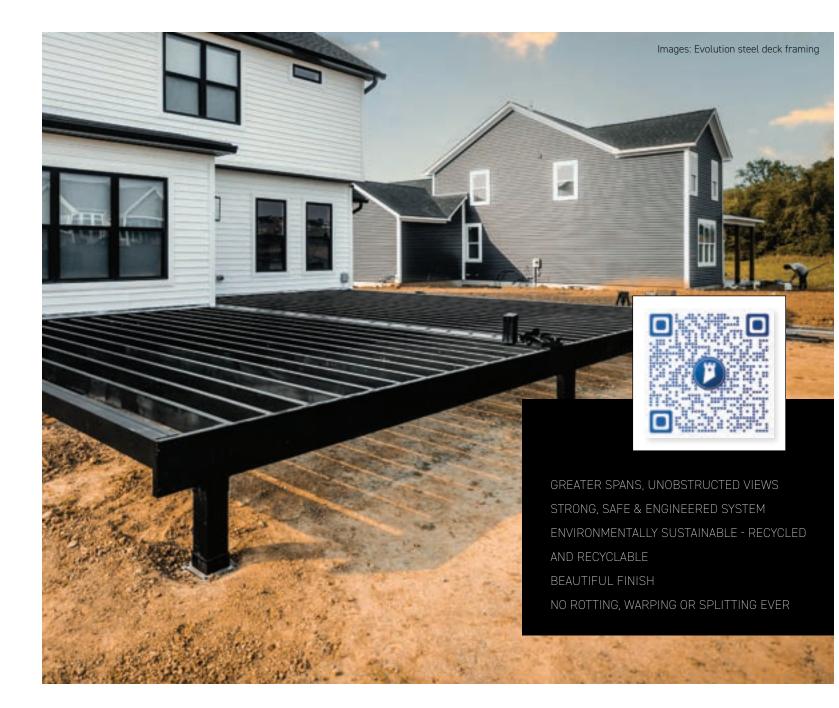

#### FORTRESS® FRAMING TO SUPPORT AND DEFEND

Reinforce your vision with our Evolution steel deck framing and stair system. Recognized as an Architectural Record product of the year, this innovative solution lets you experience design flexibility through greater spans, cleaner lines and the option to work with any type or brand of decking. Be inspired by a sustainable deck framing system that stands the test of time, while standing out with its finished aesthetic.