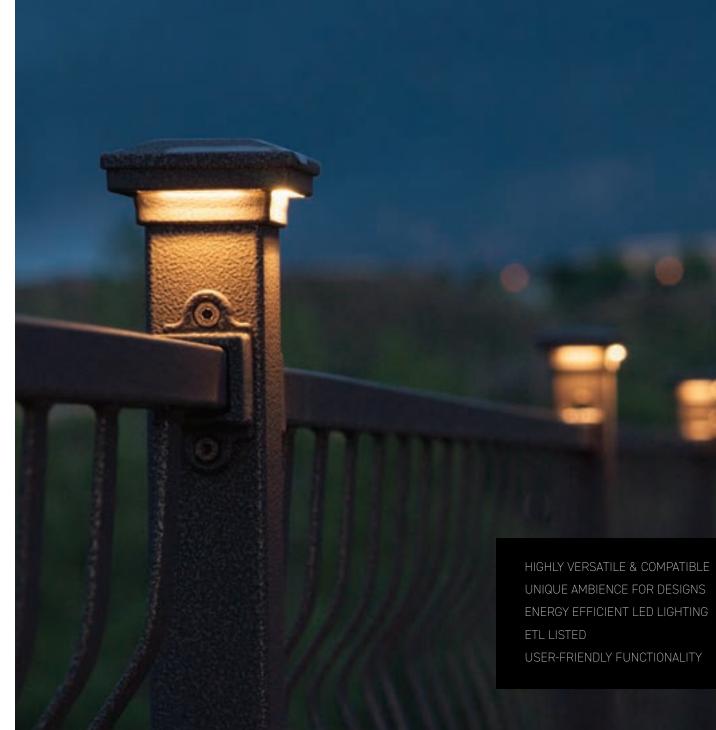

#### FORTRESS<sup>®</sup> LIGHTING EXCELLENCE IS IN THE DETAILS

Easily transform any style with the addition of a simple, waterproof LED light kit. Enjoy optimal performance and durability with our easy to install, plug-and-play lighting. Plus, additional functionality is available with our Smart Controller. Bring your outdoor space out of the Dark Ages with our illuminating solutions.

Image: Fe<sup>26</sup> V-Series Cable Infill shown in Black Sand, FortressAccents<sup>™</sup> LED lighting

© 2024 Fortress Building Products. Unless otherwise noted, all proprietary names are trademarks of Fortress Iron, LP. All rights reserved. (07/24