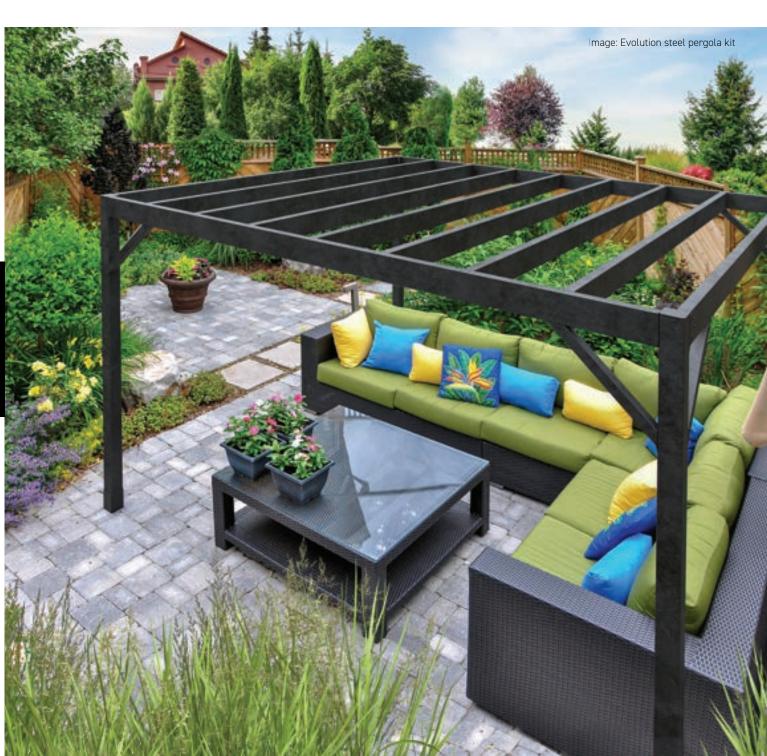

#### FORTRESS® PERGOLAS STYLE & STRENGTH. COVERED.

Our new steel pergolas draw from the premium performance and sleek aesthetic of our Evolution steel deck framing. They can be designed in infinite ways to define beautiful and functional rooftop decks, patio dining and outdoor living spaces. Make a statement with this all-inclusive steel pergola design solution.

MODERN, CONTEMPORARY LOOK LIMITLESS DESIGNS MAKES A STATEMENT ALL-INCLUSIVE SOLUTION STEEL IS RECYCLED AND RECYCLABLE