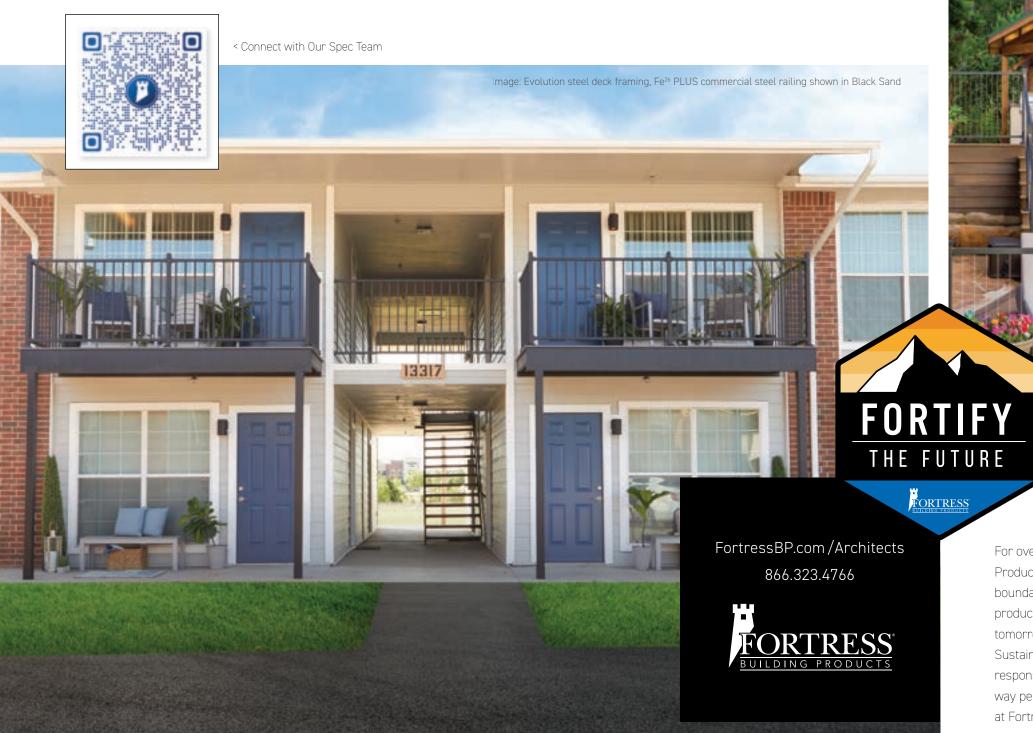

#### FORTRESS® FRAMING TO SUPPORT AND DEFEND

Reinforce your vision with our Evolution steel deck framing and stair system. Recognized as an Architectural Record product of the year, this innovative solution lets you experience design flexibility through greater spans, cleaner lines and the option to work with any type or brand of decking. Be inspired by a sustainable deck framing system that stands the test of time, while standing out with its finished aesthetic.

FORTIFY THE FUTURE 9