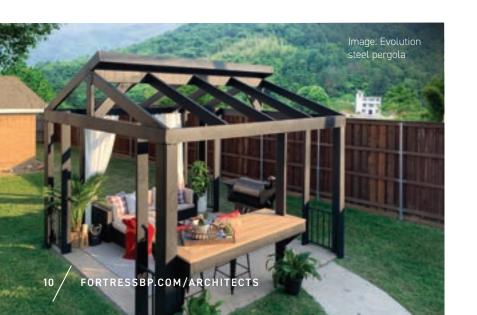

#### FORTRESS® PERGOLAS STYLE & STRENGTH. COVERED.

Our new steel pergolas draw from the premium performance and sleek aesthetic of our Evolution steel deck framing. They can be designed in infinite ways to define beautiful and functional rooftop decks, patio dining and outdoor living spaces. Make a statement with this all-inclusive steel pergola design solution.

MODERN, CONTEMPORARY LOOK LIMITLESS DESIGNS MAKES A STATEMENT ALL-INCLUSIVE SOLUTION STEEL IS RECYCLED AND RECYCLABLE