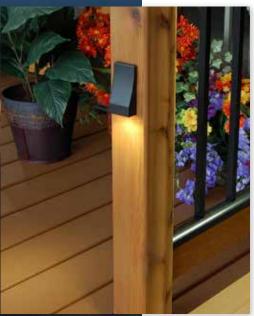

# FORTRESS® LIGHTING & ACCESSORIES IN THE DETAILS.

FortressAccents™ is a complete line of post caps, base covers and LED Lighting accessories for decks, patios and other outdoor spaces. Our patent pending technology takes lighting to a whole new level with intuitive installation and user-friendly functionality. Illuminate outdoor rooms with ease.