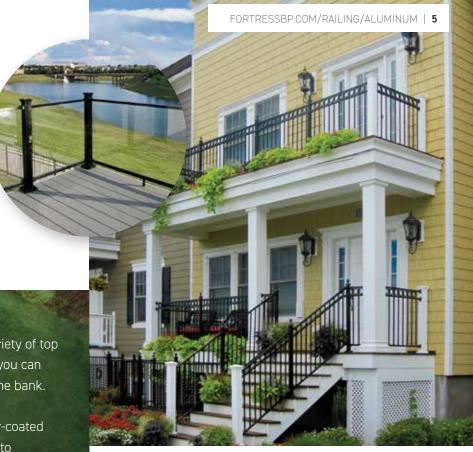

# FORTRESS® PALLING DURABLE, AFFORDABLE, MEMORABLE: ALUMINUM

Fortress® aluminum railings let you build smartly and boldly. Aluminum isn't susceptible to corrosion or rust. And, it can easily hold up to tough weather, including ice, snow, rain and UV rays. Not to mention, aluminum railings won't splinter, twist, shrink or warp. They are easy to install and require little upkeep. Enjoy elegance and style without excessive weight or expense.

AFFORDABLE CUSTOMIZATION | With a variety of top rail and infill panel options to choose from, you can create your desired look without breaking the bank.

**LOW MAINTENANCE** | FortressLock powder-coated finish resists corrosion and is UV protected to preserve the look and integrity of your railing for vears to come.

**EASY INSTALLATION** | Spend more time enjoying your outdoor space and less time building it.

**OPTIONAL ILLUMINATION** Elevate the level of safety and ambiance in your outdoor space with the addition of FortressAccents™ LED lighting.