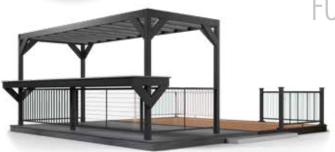

# RESS® FRAMING ROT? WE THINK NOT.

Why build a 25-year deck on a wood frame that rots? Our Evolution steel deck framing and stair system is the next evolution in decking. If you know how to frame with wood, you can frame with steel, even on curves. The interlocking joist and ledger system lets you build sturdy, safe decks with less effort. Our powder-coated finish provides increased corrosion resistance and a more finished look. Discover a smarter steel framing system designed by deck builders, for deck builders.

# A STEP ABOVE THE EXPECTED.

The steel stair system components, brackets, joists and beams are quick, and easy to assemble, dramatically decreasing installation time! The stair system's black sand powder coat delivers an aesthetically pleasing modern look on its own. Or, use it with fascia/trim for a more traditional look.