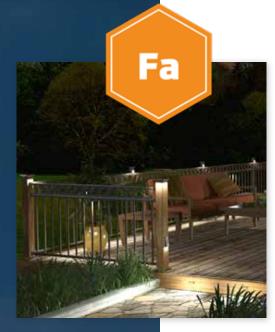

**EASY INSTALLATION** | Spend more time enjoying your outdoor space and less time building it.

**OPTIONAL ILLUMINATION** Elevate the level of safety and ambiance in your outdoor space with the addition of FortressAccents™ LED lighting.

# FORTRESS® LIGHTING & ACCESSORIES IN THE DETAILS.

FortressAccents™ is a complete line of post caps, base covers and LED Lighting accessories for decks, patios and other outdoor spaces. Our patent pending technology takes lighting to a whole new level with intuitive installation and user-friendly functionality. Illuminate outdoor rooms with ease.