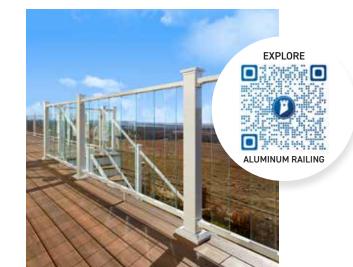

# FORTRESS® PALLING DURABLE, AFFORDABLE, MEMORABLE: ALUMINUM

Fortress® aluminum railings let you build smartly and boldly. Aluminum isn't susceptible to corrosion or rust. And, it can easily hold up to tough weather, including ice, snow, rain and UV rays. Not to mention, aluminum railings won't splinter, twist, shrink or warp. They are easy to install and require little upkeep. Enjoy elegance and style without excessive weight or expense.

AFFORDABLE CUSTOMIZATION | With a variety of top rail and infill panel options to choose from, you can create your desired look without breaking the bank.

**LOW MAINTENANCE** | FortressLock powder-coated finish resists corrosion and is UV protected to preserve the look and integrity of your railing for vears to come.

**EASY INSTALLATION** | Spend more time enjoying your outdoor space and less time building it.

**OPTIONAL ILLUMINATION** Elevate the level of safety and ambiance in your outdoor space with the addition of FortressAccents™ LED lighting.