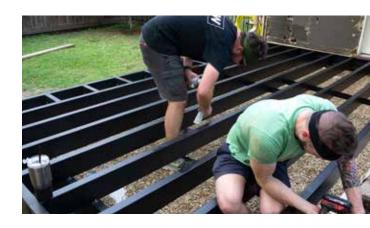

# RESS® FRAMING ROT? WE THINK NOT.

Why build a 25-year deck on a wood frame that rots? Our Evolution steel deck framing and stair system is the next evolution in decking. If you know how to frame with wood, you can frame with steel, even on curves. The interlocking joist and ledger system lets you build sturdy, safe decks with less effort. Our powder-coated finish provides increased corrosion resistance and a more finished look. Discover a smarter steel framing system designed by deck builders, for deck builders.