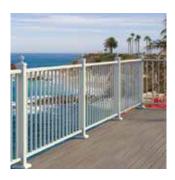

# FORTRESS® PALLING DURABLE, AFFORDABLE, MEMORABLE: ALUMINUM

Fortress® aluminum railings let you build smartly and boldly. Aluminum isn't susceptible to corrosion or rust. And, it can easily hold up to tough weather, including ice, snow, rain and UV rays. Not to mention, aluminum railings won't splinter, twist, shrink or warp. They are easy to install and require little upkeep. Enjoy elegance and style without excessive weight or expense.

AFFORDABLE CUSTOMIZATION | With a variety of top rail and infill panel options to choose from, you can create your desired look without breaking the bank.

**LOW MAINTENANCE** | FortressLock powder-coated finish resists corrosion and is UV protected to preserve the look and integrity of your railing for vears to come.

**EASY INSTALLATION** | Spend more time enjoying your outdoor space and less time building it.

**OPTIONAL ILLUMINATION** Elevate the level of safety and ambiance in your outdoor space with the addition of FortressAccents™ LED lighting.