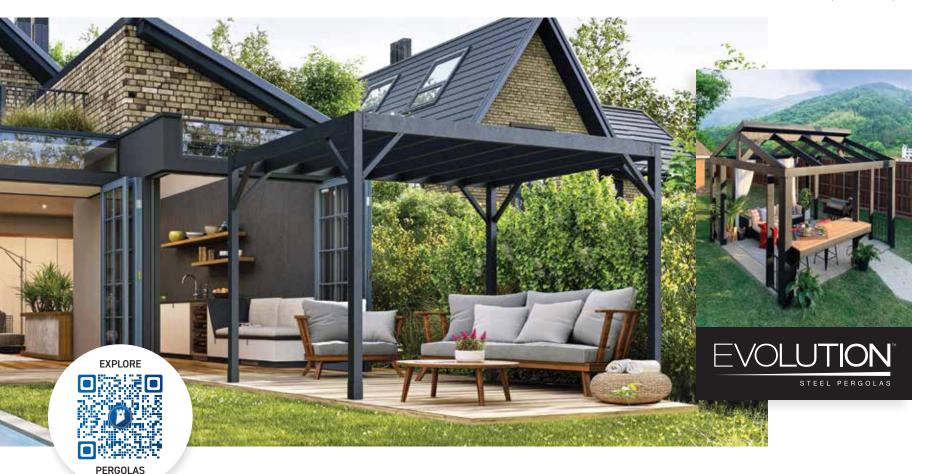

## SHELTER FROM THE MUNDANE

Built from the same materials as our steel deck framing, our game-changing steel pergolas add style, character and peace of mind to any space. Relax knowing you can build or enjoy a pergola that's built to last. Our structural steel is dual layer protected against fire, corrosion, twisting, insects and rot. Plus, the powder coated finish provides a modern, contemporary look and a unique design aesthetic that makes a statement.

that are resilient, refined and really easy to care for. So, relax and build without limits.

Watch our video to see how we take the outdoors to the next level.