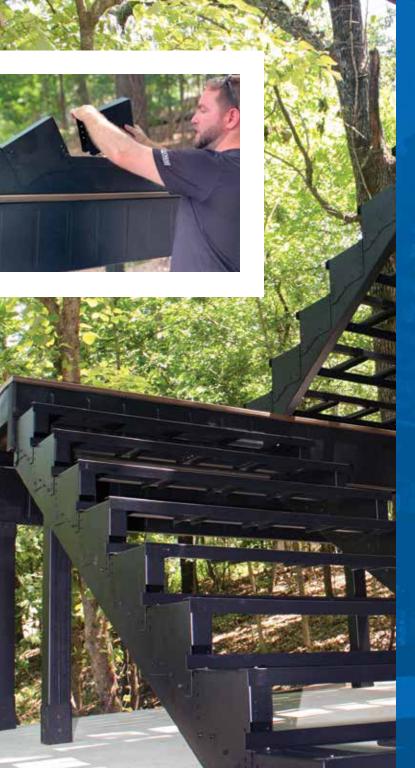

# RESS® FRAMING ROT? WE THINK NOT.

Why build a 25-year deck on a wood frame that rots? Our Evolution steel deck framing and stair system is the next evolution in decking. If you know how to frame with wood, you can frame with steel, even on curves. The interlocking joist and ledger system lets you build sturdy, safe decks with less effort. Our powder-coated finish provides increased corrosion resistance and a more finished look. Discover a smarter steel framing system designed by deck builders, for deck builders.

# A STEP ABOVE THE EXPECTED.

The steel stair system components, brackets, joists and beams are quick, and easy to assemble, dramatically decreasing installation time! The stair system's black sand powder coat delivers an aesthetically pleasing modern look on its own. Or, use it with fascia/trim for a more traditional look.