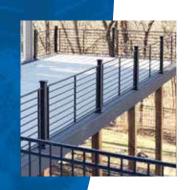

# FORTRESS® PALLING DURABLE, AFFORDABLE, MEMORABLE: ALUMINUM

Fortress® aluminum railings let you build smartly and boldly. Aluminum isn't susceptible to corrosion or rust. And, it can easily hold up to tough weather, including ice, snow, rain and UV rays. Not to mention, aluminum railings won't splinter, twist, shrink or warp. They are easy to install and require little upkeep. Enjoy elegance and style without excessive weight or expense.

AFFORDABLE CUSTOMIZATION | With a variety of top rail and infill panel options to choose from, you can create your desired look without breaking the bank.

**LOW MAINTENANCE** | FortressLock powder-coated finish resists corrosion and is UV protected to preserve the look and integrity of your railing for vears to come.

**EASY INSTALLATION** | Spend more time enjoying your outdoor space and less time building it.

**OPTIONAL ILLUMINATION** Elevate the level of safety and ambiance in your outdoor space with the addition of FortressAccents™ LED lighting.