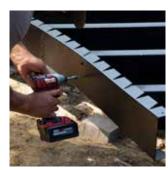

# RESS® FRAMING ROT? WE THINK NOT.

Why build a 25-year deck on a wood frame that rots? Our Evolution steel deck framing and stair system is the next evolution in decking. If you know how to frame with wood, you can frame with steel, even on curves. The interlocking joist and ledger system lets you build sturdy, safe decks with less effort. Our powder-coated finish provides increased corrosion resistance and a more finished look. Discover a smarter steel framing system designed by deck builders, for deck builders.

# A STEP ABOVE THE EXPECTED.

The steel stair system components, brackets, joists and beams are quick, and easy to assemble, dramatically decreasing installation time! The stair system's black sand powder coat delivers an aesthetically pleasing modern look on its own. Or, use it with fascia/trim for a more traditional look.