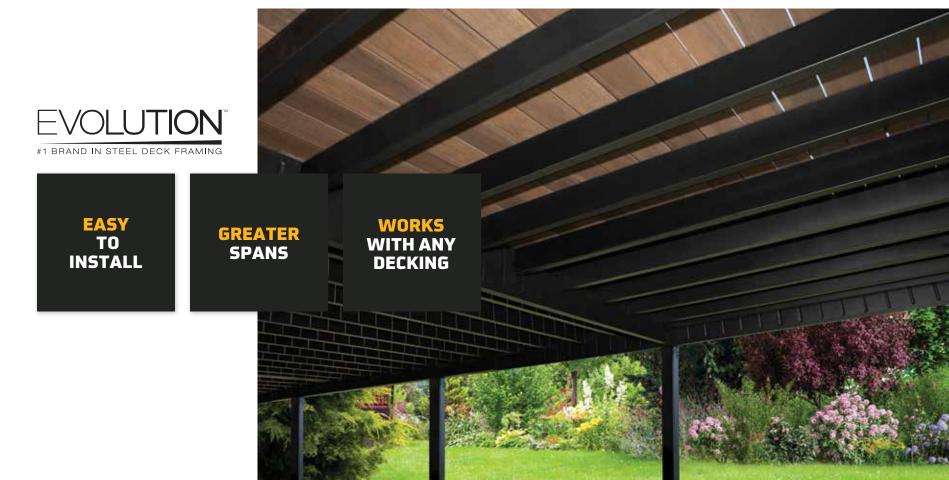

# RESS® FRAMING ROT? WE THINK NOT.

Why build a 25-year deck on a wood frame that rots? Our Evolution steel deck framing and stair system is the next evolution in decking. If you know how to frame with wood, you can frame with steel, even on curves. The interlocking joist and ledger system lets you build sturdy, safe decks with less effort. Our powder-coated finish provides increased corrosion resistance and a more finished look. Discover a smarter steel framing system designed by deck builders, for deck builders.

# A STEP ABOVE THE EXPECTED.

The steel stair system components, brackets, joists and beams are quick, and easy to assemble, dramatically decreasing installation time! The stair system's black sand powder coat delivers an aesthetically pleasing modern look on its own. Or, use it with fascia/trim for a more traditional look.