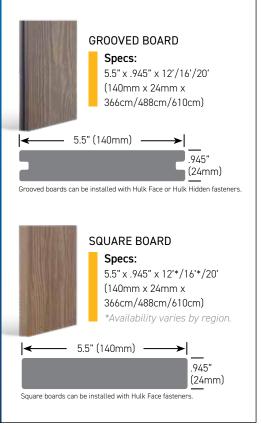

ally stunning and easy to install. That's Apex® cladding. Our capped bamboo-PVC composite cladding boards are lighter, more uniform, and easier to maintain than standard PVC boards. That means you'll save time and money on maintenance and installation while elevating your home or business' appearance and durability to the next level.

VIBRANT DUAL-TONE COLORS

FAST, LOW COST INSTALLATION EASY, INEXPENSIVE MAINTENANCE

## **CLADDING & RAINSCREEN TECHNOLOGY**



## TOP VENTED

Vapor, exfiltrate, and heat exit by convection.

#### **DRAINAGE PLANE**

Furring creates space that promotes ventilation, drying, and pressure equalization.

#### FORTRESS® CLADDING

Stain and fade-resistant wood emulating cladding provides first line of defence against water infiltration.

# PROFILE OPTIONS & SPECS





## **KFY FFATURES & BENFFITS**

ECO-FRIENDLY | Made with bamboo approved by the Forest Stewardship Council and recycled plastics for the perfect combination of sustainability and durability.

EASY TO INSTALL | Designed to save you time and energy on installation, Apex® cladding boards require no special equipment and are 45% lighter than composite boards.

BUILT TO PERFORM | Rainscreen technology and Fortress® cladding combine to provide unmatched resistance to moisture, scratches and UV fading.

#### WARRANTY

We stand by your side and behind our Apex® cladding with a 50-year residential warranty, a 15-year commercial warranty and a hassle-free claims process. We also warrant against stains and fading. Visit FortressBP.com for complete warranty details and exclusions.





## COLORS