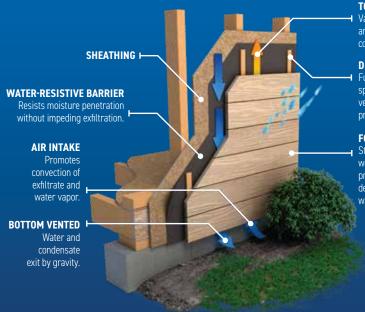

## **CLADDING & RAINSCREEN TECHNOLOGY**

## TOP VENTED

Vapor, exfiltrate, and heat exit by convection.

#### **DRAINAGE PLANE**

Furring creates space that promotes ventilation, drying, and pressure equalization.

#### FORTRESS® CLADDING

Stain and fade-resistant wood emulating cladding provides first line of defence against water infiltration.