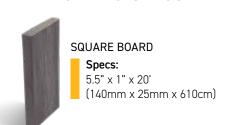

, while withstanding fading, stains, rot and insects. It's easy to install and maintain, while being friendly to the environment.

Infinity composite cladding boards are created using the latest in co-extruded capped bamboo-plastic composite (CBPC) technology. An advanced protective cap offers you the ultimate in composite durability and long-lasting stability.

VIVID HARDWOOD COLORS



EASY, INEXPENSIVE MAINTENANCE

# **CLADDING & RAINSCREEN TECHNOLOGY**



#### **TOP VENTED**

Vapor, exfiltrate, and heat exit by convection.

#### **DRAINAGE PLANE**

Furring creates space that promotes ventilation, drying, and pressure equalization.

#### FORTRESS® CLADDING

Stain and fade-resistant wood emulating cladding provides first line of defence against water infiltration.

# **PROFILE & SPECS**





Square boards can be installed with Hulk Face fasteners.

## **CONTACT US**

Want to see and feel Infinity composite cladding up close? Contact us for samples or more information.





# **KEY FEATURES & BENEFITS**

LASTING BEAUTY | Choose from a vivid, enduring hardwood palette of rich colors, natural streaking and enhanced timber grain textures.

**EASY CARE** | Enjoy ultra-low maintenance from cladding that requires no harsh chemicals to clean or preserve.

SIMPLE TO INSTALL | Our cladding boards are face-fastened and install easily with standard tools, methods and labor.

SMART AND SUSTAINABLE | Infinity composite cladding boards are made from recycled plastic and FSC bamboo (a fast-growing grass).

#### WARRANTY -

We stand by your side and behind our Infinity® cladding with a 30-