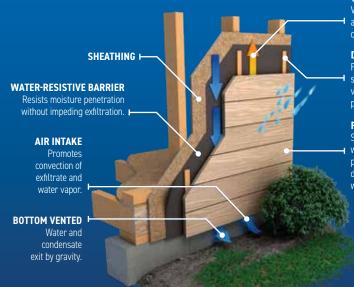

# **CLADDING & RAINSCREEN TECHNOLOGY**

#### **TOP VENTED**

Vapor, exfiltrate, and heat exit by convection.

#### **DRAINAGE PLANE**

Furring creates space that promotes ventilation, drying, and pressure equalization.

#### FORTRESS® CLADDING

Stain and fade-resistant wood emulating cladding provides first line of defence against water infiltration.