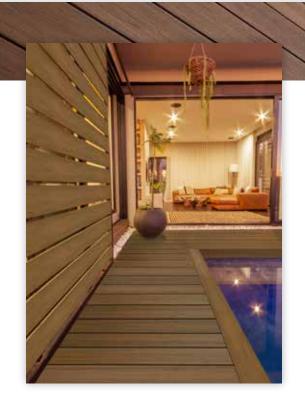

# INSPIRED BY NATURE. ENGINEERED FOR ANYTHING.

Infinity® capped bamboo-plastic composite cladding boards from Fortress Building Products provide endless design possibilities. The deep, rich colors and natural textures give you a weather-resistant barrier for your next rainscreen project. Our beautiful cladding stands out, while withstanding fading, stains, rot and insects. It's easy to install and maintain, while being friendly to the environment.

Infinity composite cladding boards are created using the latest in co-extruded capped bamboo-plastic composite (CBPC) technology. An advanced protective cap offers you the ultimate in composite durability and long-lasting stability.