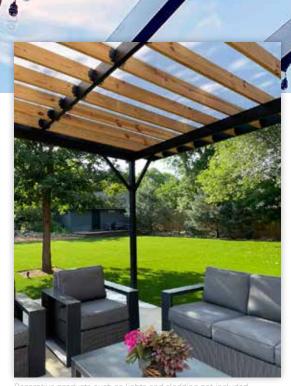

Our game-changing steel pergolas add style, character and peace of mind to any space. Relax knowing your pergola is built to last. Our structural steel is dual layer protected against fire, corrosion, twisting, insects and rot. Whatever nature throws their way, these powerful pergolas stand strong. Plus, the powder-coated finish delivers a unique design aesthetic that makes a statement.