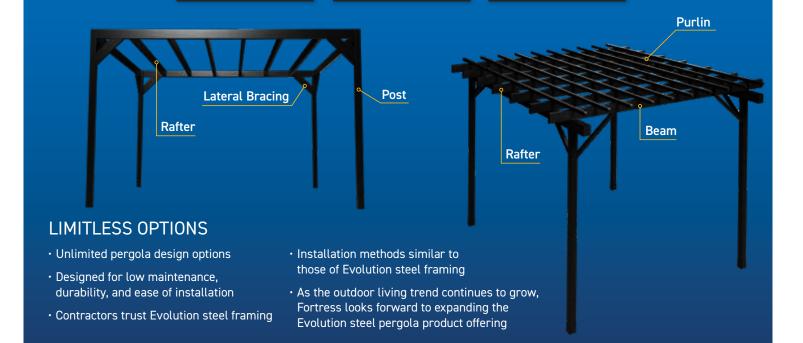

LOW **MAINTENANCE**  LIMITLESS **OPTIONS** 

## **KEY FEATURES & BENEFITS**

**DURABLE** | Steel construction means resistance to fire and invulnerability to rotting, warping, splitting or sagging

**LOW MAINTENANCE** | Freedom from sanding, staining, painting and pesky insect damage

**WEATHER RESISTANT** | Dual-layer protected with galvanization and powder coating to provide protection that lasts

**VERSATILE** | Adaptable design lets you add cladding, lighting and more to create your desired ambiance