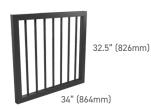

### INSPIRE GATE PANEL

| ITEM#    | DESCRIPTION                      | UPC #        |
|----------|----------------------------------|--------------|
| 58563215 | INSPIRE 32.5" X 34" GATE (BRN)   | 844530003403 |
| 58563218 | INSPIRE 32.5" X 34" GATE (BKSND) | 844530003427 |