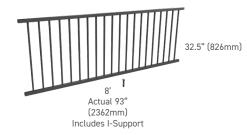

Kit includes pre-assembled stair rail panel with top/bottom rail, (13) square balusters, (4) stair brackets, (1) I-support, and screws.

32.5" (826mm)

| ITEM#    | DESCRIPTION                            | UPC #        |
|----------|----------------------------------------|--------------|
| 58132935 | INSPIRE 32.5" X 8' LEVEL PANEL (BRN)   | 844530002444 |
| 58132938 | INSPIRE 32.5" X 8' LEVEL PANEL (BKSND) | 844530002468 |

Kit includes pre-assembled stair rail panel with top/bottom rail, (13) square balusters, (4) stair brackets, (1) I-support, and screws.