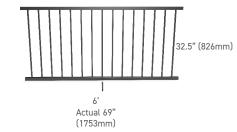

### **TRADITIONAL RAILING PANEL 6'**

**TRADITIONAL RAILING PANEL 8'** 

| ITEM#    | DESCRIPTION                            | UPC #        |
|----------|----------------------------------------|--------------|
| 58132695 | INSPIRE 32.5" X 6' LEVEL PANEL (BRN)   | 844530002406 |
| 58132698 | INSPIRE 32.5" X 6' LEVEL PANEL (BKSND) | 844530002420 |

Kit includes pre-assembled stair rail panel with top/bottom rail, (13) square balusters, (4) stair brackets, (1) I-support, and screws.

32.5" (826mm)

| ITEM#    | DESCRIPTION                            | UPC #        |
|----------|----------------------------------------|--------------|
| 58132935 | INSPIRE 32.5" X 8' LEVEL PANEL (BRN)   | 844530002444 |
| 58132938 | INSPIRE 32.5" X 8' LEVEL PANEL (BKSND) | 844530002468 |