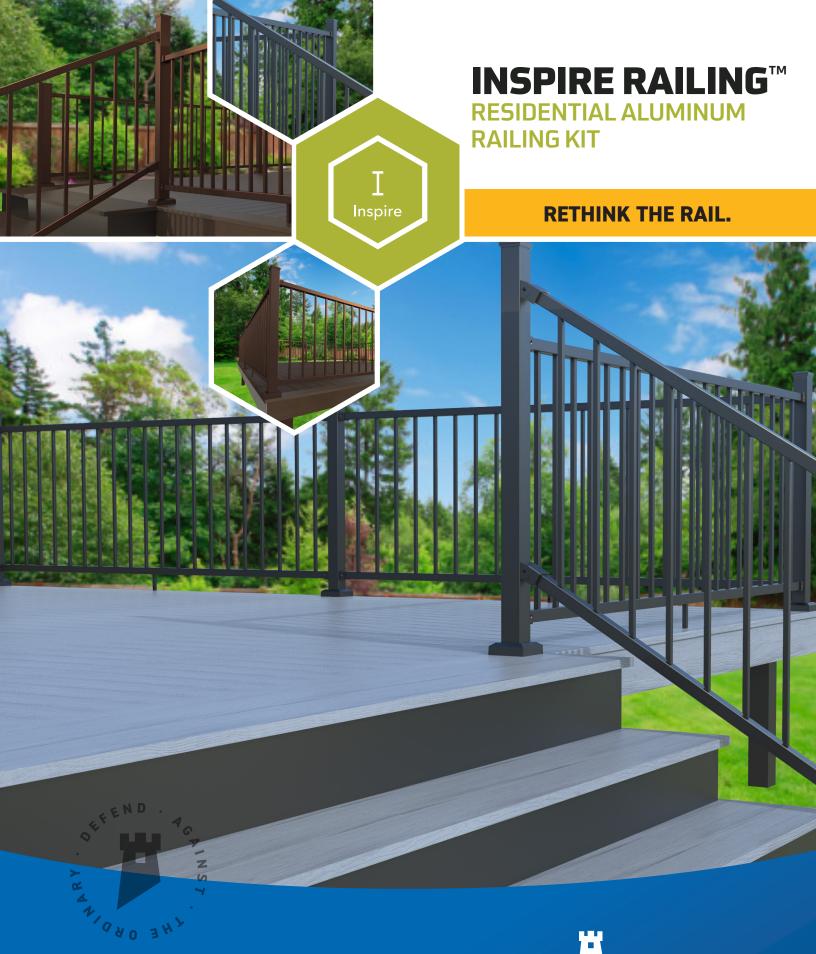

# SIMPLE TO INSTALL. EASY TO ENJOY.

Sometimes reinventing your outdoor space takes a little inspiration. Introducing Inspire Railing<sup>™</sup> from Fortress Building Products. This high quality residential aluminum railing system is designed for the DIYer and contractor who have little-to-no experience installing deck railing systems.

# **KEY FEATURES**

- Easy-to-understand kit system for quick installation
- Stair panels come pre-assembled, significantly reducing installation time
- Brackets are included with both the post or panel (stair) which minimizes the SKUs needed to order
- FORTRESSLOCK finish provides a durable product with a lifetime limited warranty and ultimate peace of mind