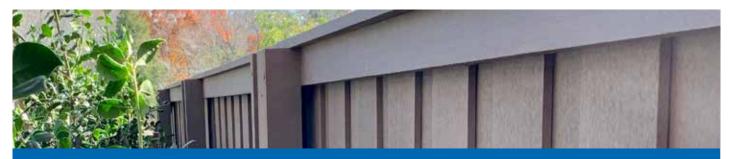

# **OASIS**COMPOSITE FENCING



FortressBP.com | 866.323.4766







# **DISCOVER YOUR OWN SANCTUARY**

Oasis composite fencing was designed with the homeowner in mind, taking composite fencing to a new level of performance and aesthetic appeal. Offered in two colors, Palmetto Brown and Sabal Grey, Oasis composite fencing provides the privacy you need, with a modern, upscale look you desire. Unlike traditional wood fencing, Oasis requires absolutely no maintenance and will look as beautiful as it did the first day it was installed. This means no staining, painting or replacing boards. Surrounding your home with a traditional wood fence becomes a stressful necessity; surrounding it with Oasis composite fencing makes it a tranquil luxury.

INSTALLS LIKE TRADITIONAL WOOD

NO PAINTING. NO STAINING. EVER. 3X SLOWER
EXTRUSION FOR
SUPERIOR
BOARD DENSITY



####