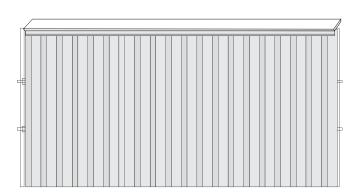

# **DISCOVER YOUR OWN SANCTUARY**

Oasis composite fencing was designed with the homeowner in mind, taking composite fencing to a new level of performance and aesthetic appeal. Offered in two colors, Palmetto Brown and Sabal Grey, Oasis composite fencing provides the privacy you need, with a modern, upscale look you desire. Unlike traditional wood fencing, Oasis requires absolutely no maintenance and will look as beautiful as it did the first day it was installed. This means no staining, painting or replacing boards. Surrounding your home with a traditional wood fence becomes a stressful necessity; surrounding it with Oasis composite fencing makes it a tranquil luxury.

#### **KEY FEATURES**

- Dog Ear & Square Top pickets offered in 8' & 6' lengths
- Customize the look with optional 8' Top Cap
- Two color options: Palmetto Brown and Sabal Grey
- Easily installed in traditional privacy styles: Board on Board, Shadow Box and Side by Side
- Load testing results show the Oasis rail reinforced with steel Z-channel is 33% stronger than a standard Cedar 2 x 4
- Maintenance-free: no staining, no painting, no cracking, no splintering and no insects

## Boards

Oasis composite boards can be assembled to your preferences, including these styles:

8' Square Board Side By Side With Trim

8' Square Board Board on Board With Trim