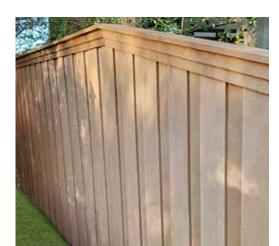

rd, Shadow Box and Side by Side
- Load testing results show the Oasis rail reinforced with steel Z-channel is 33% stronger than a standard Cedar 2 x 4
- Maintenance-free: no staining, no painting, no cracking, no splintering and no insects

#### Superior manufacturing process allows Oasis to be the global leader in moisture absorption of extruded composite: it will not warp, sag or rot

- · Installs like traditional wood
- Backed by 15-Year Maintenance-Free Warranty

### **WARRANTY**

#### 15-Year Limited Warranty

Oasis utilizes 4th generation Eva-Tech™ material technology. The engineered cellulose-polymer composite is made of bamboo and high-density polyethylene. This provides superior weather resistance compared to most composites in the market made from wood flour and plastic bags.







#### **COLOR OPTIONS**





Palmetto Brown

Sabal Gray

# **BOARDS & COMPONENTS**

## Boards

Oasis composite boards can be assembled to your preferences, including these styles:



8' Square Board Side By Side With Trim

8' Square Board Board on Board With Trim







## Components







8' Square Board



Top Cap



Z Rail





JOIN THE REVOLUTION.
FortressBP.com | 866.323.4766

# RESIDENTIAL | COMMERCIAL | INDUSTRIAL

Looking for a smarter solution for your perimeter fencing? Go with the leading manufacturer who continues to push the industry. Fortress Building Products is committed to developing extraordinary products that are never a barrier to innovation.