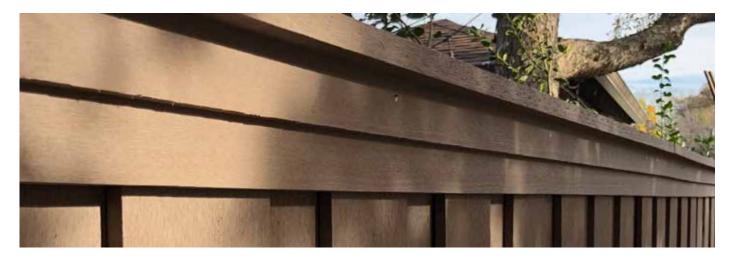

# **DISCOVER YOUR OWN SANCTUARY**

Oasis composite fencing was designed with the homeowner in mind, taking composite fencing to a new level of performance and aesthetic appeal. Offered in two colors, Palmetto Brown and Sabal Grey, Oasis composite fencing provides the privacy you need, with a modern, upscale look you desire. Unlike traditional wood fencing, Oasis requires absolutely no maintenance and will look as beautiful as it did the first day it was installed. This means no staining, painting or replacing boards. Surrounding your home with a traditional wood fence becomes a stressful necessity; surrounding it with Oasis composite fencing makes it a tranquil luxury.

#### **KEY FEATURES**

- Dog Ear & Square Top pickets offered in 8' & 6' lengths
- Customize the look with optional 8' Top Cap
- Two color options: Palmetto Brown and Sabal Grey
- Easily installed in traditional privacy styles: Board on Board, Shadow Box and Side by Side
- Load testing results show the Oasis rail reinforced with steel Z-channel is 33% stronger than a standard Cedar 2 x 4
- Maintenance-free: no staining, no painting, no cracking, no splintering and no insects