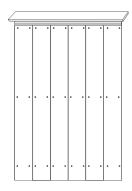

## Boards

Oasis composite boards can be assembled to your preferences, including these styles:

8' Square Board Side By Side With Trim

8' Square Board Board on Board With Trim