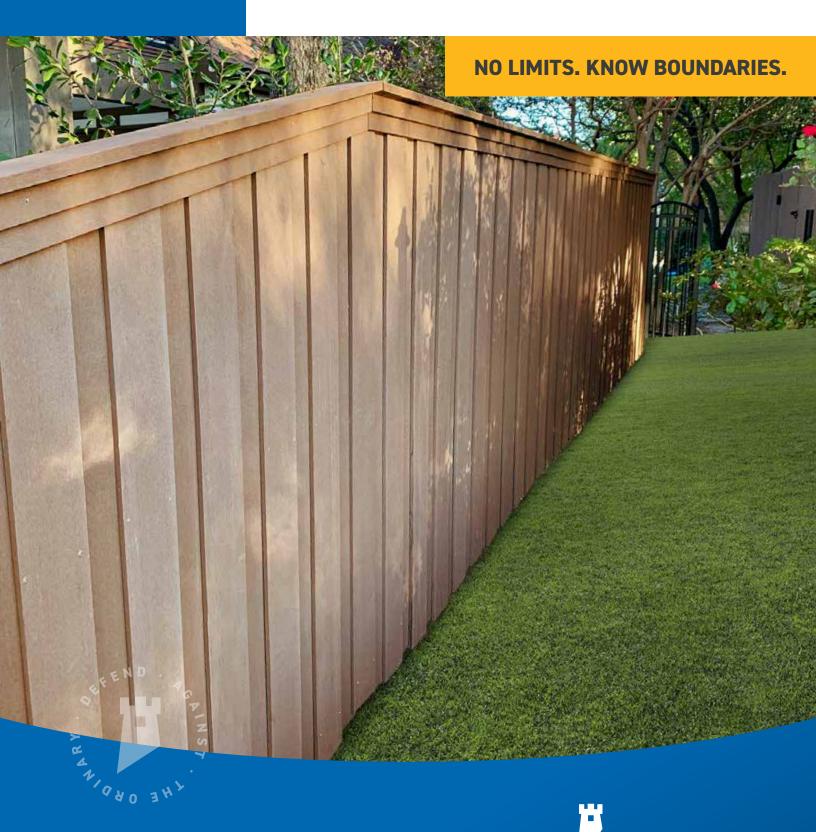

# **DISCOVER YOUR OWN SANCTUARY**

Oasis composite fencing was designed with the homeowner in mind, taking composite fencing to a new level of performance and aesthetic appeal. Offered in two colors, Palmetto Brown and Sabal Grey, Oasis composite fencing provides the privacy you need, with a modern, upscale look you desire. Unlike traditional wood fencing, Oasis requires absolutely no maintenance and will look as beautiful as it did the first day it was installed. This means no staining, painting or replacing boards. Surrounding your home with a traditional wood fence becomes a stressful necessity; surrounding it with Oasis composite fencing makes it a tranquil luxury.

#### **KEY FEATURES**

- Dog Ear & Square Top pickets offered in 8' & 6' lengths
- Customize the look with optional 8' Top Cap
- Two color options: Palmetto Brown and Sabal Grey
- Easily installed in traditional privacy styles: Board on Board, Shadow Box and Side by Side
- Load testing results show the Oasis rail reinforced with steel Z-channel is 33% stronger than a standard Cedar 2 x 4
- Maintenance-free: no staining, no painting, no cracking, no splintering and no insects