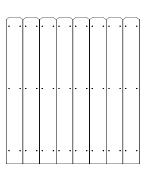

## Boards

Oasis composite boards can be assembled to your preferences, including these styles:

8' Square Board Side By Side With Trim

8' Square Board Board on Board With Trim